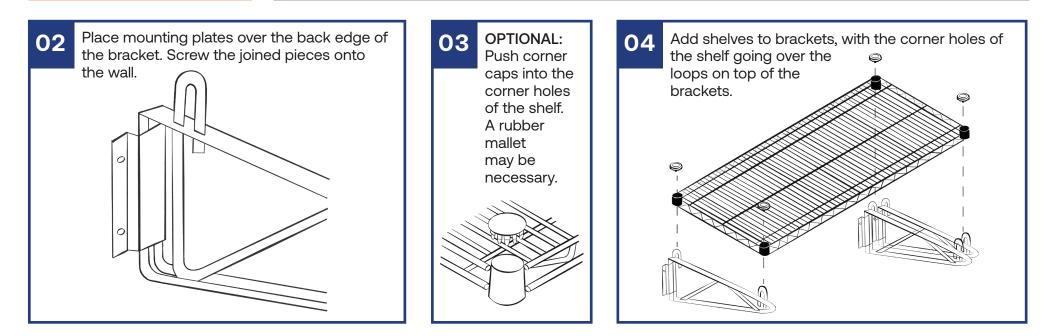

Drill pilot holes into each of the pencil marks. Add anchors, if needed.

| Shelf Width     | 24"   | 30"   | 36"   | 42"   | 48"   | 60"   | 72"   |
|-----------------|-------|-------|-------|-------|-------|-------|-------|
| Bracket Spacing | 22.5" | 28.5" | 34.5" | 40.5" | 46.5" | 58.5" | 70.5" |
| BRACKET SPACING |       |       |       |       |       |       |       |